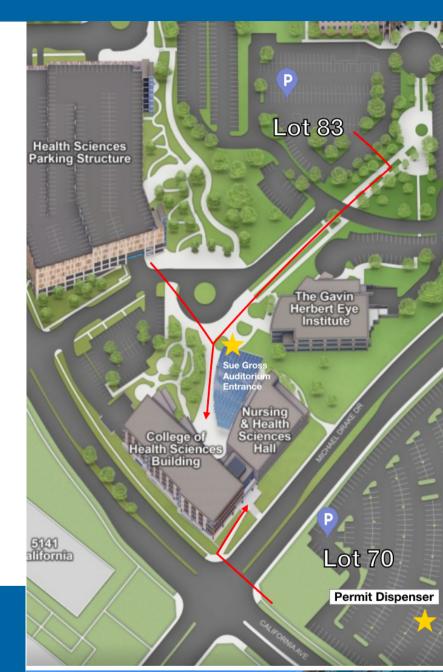

### From Lot 70

Use the crosswalk at the intersection of Michael Drake Drive and California Ave. Turn right after crossing and enter the building entrance (2nd floor) on Michael Drake Drive.

## From Lot 83

Use the walkway to access 1st floor entrance.

# **Health Sciences Parking Structure**

Use the walkway to access 1st floor entrance.

# **Parking Permits\***

Parking permits are required at all times and daily permits can be purchased online or at a permit dispenser if needed.

For those who have a medical center parking permit, please check reciprocity chart for allowed parking areas.